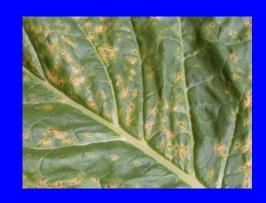

thing we can do
  - Frequent preventative sprays
    - At least every 10 days beginning by layby (6 weeks after TP)
  - Try to use high volume and high pressure to ensure good coverage
    - 30 to 40 gal/A for small tobacco at layby
    - 50 to 80 gal/A for large tobacco at topping

### **Angular Leafspot**

Pseudomonas syringae pv. tabaci



- Bacterial diseases are notoriously difficult to control
- We have done a lot of research on this disease since 2015, but still don't have good management recommendations.
- What have we done?
  - Tested >25 chemicals for control in 10 field trials
  - Monitored resistance to streptomycin
  - Tested dark tobacco varieties for differential sensitivity to angular leafspot infection
  - Field monitoring project to look at factors that may be involved



- What are best chemicals to spray?
  - Streptomycin can still help in fields with susceptible ALS
  - For streptomycin resistant ALS:
    - Copper products have been best alternative:
      - Nordox: copper oxide, 3 to 5 lbs/A
      - Copper sulfate products: Phyton 27AG, KOP-5, Instill, 20 oz/A
      - Cueva: copper octanoate, 1 to 2 gal/A
    - Surface sterilants:
      - Oxidate (hydrogen peroxide + peroxyacetic acid) 8 to 26 oz/50 gal
      - PAA (peroxyacetic acid + hydrogen peroxide)
  - Alternate sprays with streptomycin, copper, and oxidate/PAA may be best spray plan.



# 2020 ALS Chemical Evaluations of Steptomycin Alternatives

#### Princeton:

Nordox - copper Regalia-biological PAA—peroxyacetic acid (contact) Botrystop - biological Vacciplant (laminarin - activator) PhD (Pol