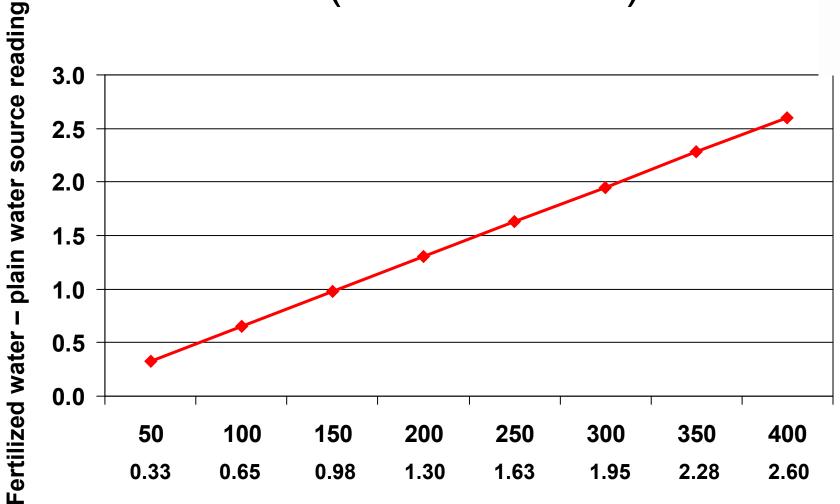

t.) = 1000 ft<sup>3</sup>
    - 1 ft $^3$  = 7.48 gallons, so 1000 ft $^3$  X 7.48 = 7480 gallons
  - Method 2: (assuming bed is full of trays)
    - # of trays in bed X depth of water in inches X 1.64
    - (1.64 is gallons of water 1 inch deep under 1 float tray)
    - Example: 750 trays X 6 inches deep X 1.64 = 7380 gallons

### Fertilizer Calculations

 Terramaster rates based on 100 gallons, fertilizer rates based on 1,000 gallons

- Target N rate: 100 ppm N in float water
  - 1,000 gallons of water weighs 8,340 lbs (8.34 lb/gal)
  - 100 ppm of water is 8,340/1,000,000 = 0.00834 x 100 = 0.834
  - Common soluble fertilizers:
    - 20-10-20: 0.834/0.20 = 4.2 lbs per 1,000 gallons
    - 15-5-15: 0.834/0.15 = 5.6 lbs per 1,000 gallons

# Standards Chart for 20-10-20 mS (Dist 4 meters)





PPM N Final Reading

# Tobacco Economic Update Will Snell

## 2021 KY/TN Tobacco Agent Training April 9, 2021

- Tobacco Budgets and Profitability
- Dark tobacco angular leaf spot update
  - Field monitoring project
  - 2020 field trials
- Potassium research
- Connecticut Broadleaf Cigar Wrapper tobacco research



# Dark-Fired Tobacco Yields 2015-2020

Dark-Fired Average Yield/Acre



**Average yield 2015-2020 = 2,950 lbs/Acre (-350 lb/A below average)** 

### Time to Look at Budgets

- Three components of profitable tobacco production:
  - Average price received per pound
  - Yield pounds per acre produced (assuming quality is good)
  - Production costs how much does it cost per pound to grow?

### Budgets

#### https://agecon.ca.uky.edu/budgets#Tobacco

#### https://agecon.ca.uky.edu/