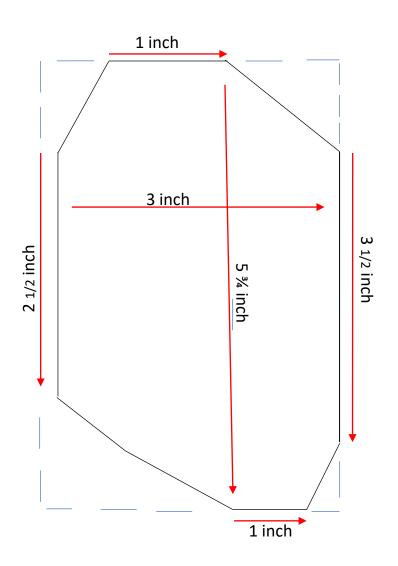

nd by leaf dealers
  - 1,500 acres grown in 2019
  - 3,000 acres grown in 2020
  - Probably <1,500 acres in 2021</li>



Many growers had bad experiences in 2020

### **CT Broadleaf Production Timeline**

- Short-season crop
  - Fast growing in greenhouse and field
  - Early harvest before leaf deterioration begins
- Transplants ready in 7 weeks (8 weeks for burley/dark)
- 7 weeks from transplanting to topping (9 wks for burley/dark)
- Harvest at 2 to 3 weeks after topping (4-6 wks for burley/dark)
- 9 to 10 week field season (14-16 weeks for dark-fired)
- Harvest complete before burley or dark harvest begins
- Average yield for CT Broadleaf: 2,000 lbs/A
  - 2,500 lbs/A for burley; 3,000 lbs/A for dark air; 3,500 lbs/A for dark fired

Wrapper Cuts
Approximately size of 3" x 5" index card



Source: ITG Brands



- Need large leaves to get more potential wrapper cuts
- Low topping required 10-12 leaves on plant

Source: ITG Brands

## **CT Broadleaf Variety Trials**

- Variety trials have been conducted in 2019 and 2020,
   but currently there is really no variety selection.
- Dealers provide seed for the variety they want grown
- 'C33' 'heirloom' type open-pollinated variety from CT.
  - No disease resistance
- Varieties used are just different selections of C33
  - Universal/Gallatin Redrying: PAB (PA Broadleaf)
  - Hail & Cotton: SPX

#### 2019 CT Broadleaf Variety Trial - Pre-Harvest



No disease resistance



Fusarium wilt, TMV



Fusarium wilt, TMV



Fusarium wilt, TMV, black root rot





## 2019 Connecticut Broadleaf Variety Evaluation N: 175

**UKREC, Princeton KY