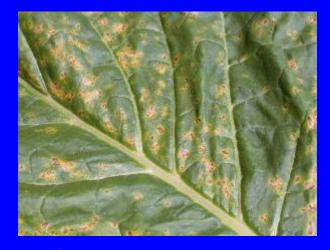

Lower plant populations may help
  - Minimize cultivation after transplanting
  - Incorporate spray rows to minimize driving through the tobacco
  - Top in the bud stage to minimize stalk and leaf damage
  - Drip irrigation may be better than overhead irrigation
  - Earlier harvest to minimize time crop is in the field



- Preventative sprays with good coverage are critical
  - Making a preventative spray before a major storm may be the most important thing we can do
  - Frequent preventative sprays
    - At least every 10 days beginning by layby (6 weeks after TP)
  - Try to use high volume and high pressure to ensure good coverage
    - 30 to 40 gal/A for small tobacco at layby
    - 50 to 80 gal/A for large tobacco at topping

### **Angular Leafspot**

Pseudomonas syringae pv. tabaci



- Bacterial diseases are notoriously difficult to control
- We have done a lot of research on this disease since 2015, but still don't have good management recommendations.
- What have we done?
  - Tested >25 chemicals for control in 10 field trials
  - Monitored resistance to streptomycin
  - Tested dark tobacco varieties for differential sensitivity to angular leafspot infection
  - Field monitoring project to look at factors that may be involved



- What are best chemicals to spray?
  - Streptomycin can still help in fields with susceptible ALS
  - For streptomycin resistant ALS:
    - Copper products have been best alternative:
      - Nordox: copper oxide, 3 to 5 lbs/A
      - Copper sulfate products: Phyton 27AG, KOP-5, Instill, 20 oz/A
      - Cueva: copper octanoate, 1 to 2 gal/