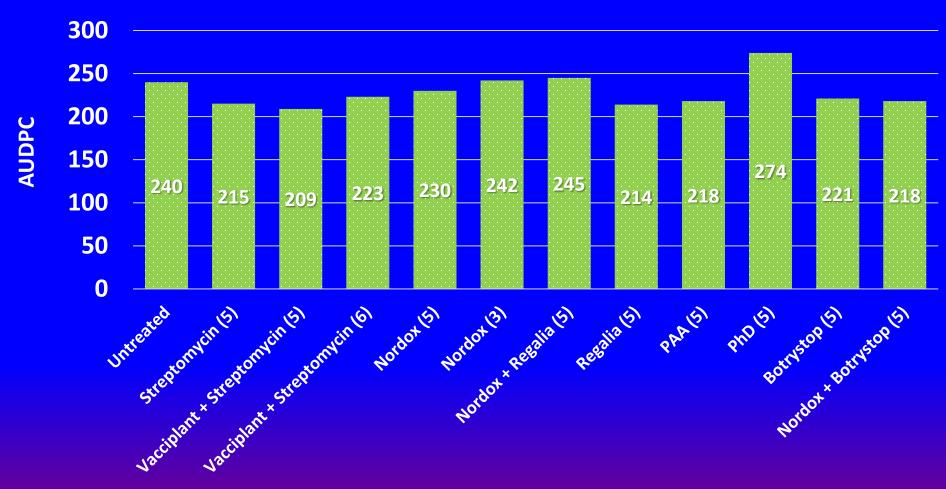

Evaluations of Steptomycin Alternatives

#### Princeton:

Nordox - copper Regalia-biological PAA—peroxyacetic acid (contact) Botrystop - biological Vacciplant (laminarin - activator) PhD (Polyoxin D - antibiotic)

#### Murray:

Copper comparisons:
Nordox (copper oxide)
KOP-5 (copper sulfate)
Cueva (copper octanoate)

\*Both trials inoculated with strep-sensitive strain of ALS.

### Chemical Screening for Angular Leafspot Control

Field trials have been going on every year since 2015

 Chemicals that look promising are retained in the test for the next year, others culled.

>25 chemicals tested since 2015

 Plots inoculated with a streptomycin-sensitive strain of angular leafspot

### Chemical Screening for Angular Leaf Spot Control 2020 – UKREC, Princeton KY

AUDPC (Extent of ALS damage)



## Comparison of Copper Products MSU, Murray KY - 2020

Extent of Angular Leaf Spot Damage (AUDPC)



## Comparison of Copper Products MSU, Murray KY - 2020

Dark-Fired Tobacco Yield (lbs/A)



## Comparison of Copper Products MSU, Murray KY - 2020

Quality Grade Index (0-100)



### Variety Response to Angular Leaf Spot 2020 – UKREC, Princeton KY

AUDPC (Extent of ALS damage)



<sup>\*</sup>Dark varieties with better holdability after topping seem to be less susceptible to ALS.



### Effect of Muriate-of-Potash on TSNA

- Average 27% reduction in TSNA from spring applications of Muriate-of-Potash (0-0-60)
- Similar TSNA reductions with blend of Sulfate-of-Potash and Muriate-of-Potash (0-0-50/0-0-60)
  - No more than 100 lbs 0-0-60/acre
  - 30% 0-0-60/70% 0-0-50 at 200 lbs potassium/ac