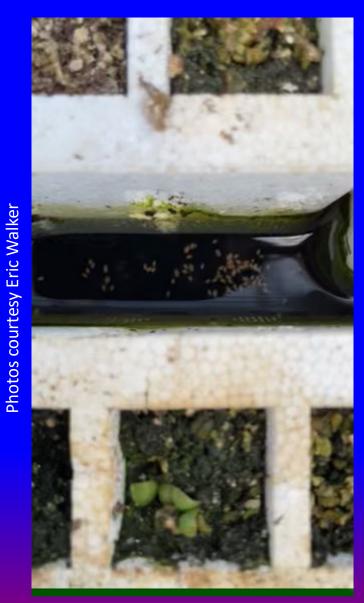

### Float Bed Update

Seed shrimp (Ostracod) seen in some float beds this spring

- Seen in clusters in float water
- Very fast moving
- Only filter water
- Should not cause any damage to plants