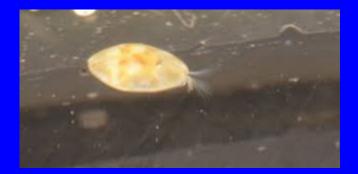

### Float Bed Update

Seed shrimp (Ostracod) seen in some float beds this spring

- Seen in clusters in float water
- Very fast moving
- Only filter water
- Should not cause any damage to plants