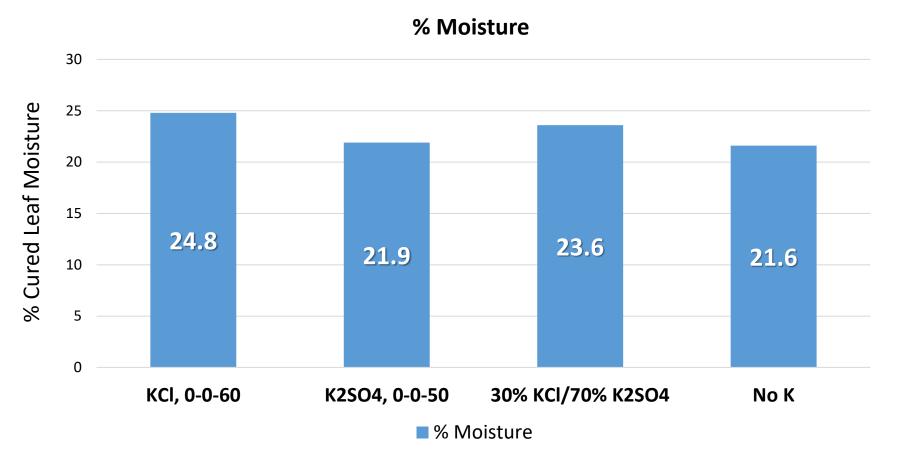

Potassium research

Cigar wrapper research

• 10:00-10:05 Break

• 10:05-10:15: Introduction of Mitchell Richmond, new UT Tobacco Specialist

• 10:10-11:30: Pearce Weather effects on tobacco yield

Hidden soil compaction

## 2021 KY/TN Tobacco Agent Training April 9, 2021

- Tobacco Budgets and Profitability
- Dark tobacco angular leaf spot update
  - Field monitoring project
  - 2020 field trials
- Potassium research
- Connecticut Broadleaf Cigar Wrapper tobacco research