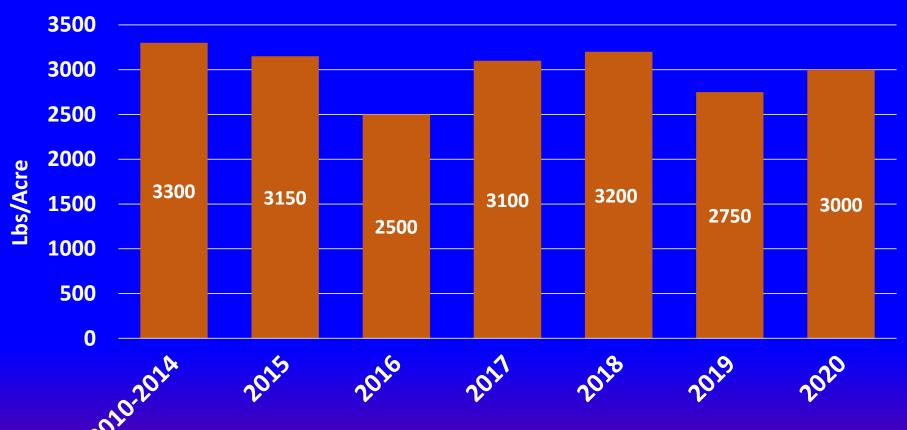

# Dark-Fired Tobacco Yields 2015-2020

Dark-Fired Average Yield/Acre

**Average yield 2015-2020 = 2,950 lbs/Acre (-350 lb/A below average)** 