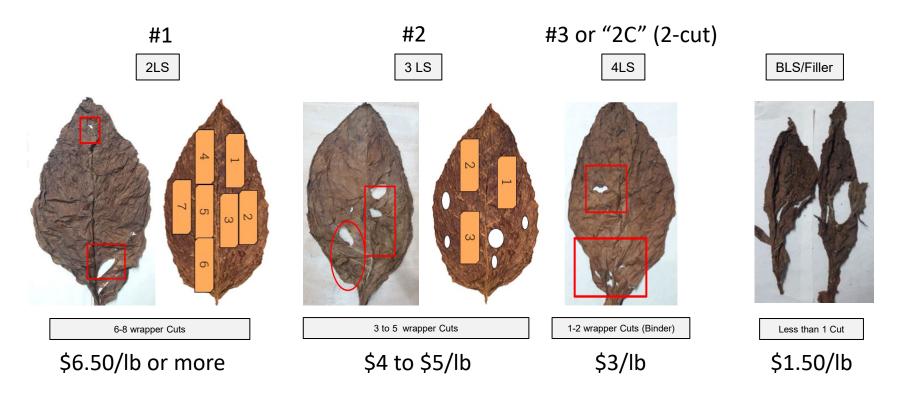

1,500 acres grown in 2019
  - 3,000 acres grown in 2020
  - Probably <1,500 acres in 2021</li>



Many growers had bad experiences in 2020

### **CT Broadleaf Production Timeline**

- Short-season crop
  - Fast growing in greenhouse and field
  - Early harvest before leaf deterioration begins
- Transplants ready in 7 weeks (8 weeks for burley/dark)
- 7 weeks from transplanting to topping (9 wks for burley/dark)
- Harvest at 2 to 3 weeks after topping (4-6 wks for burley/dark)
- 9 to 10 week field season (14-16 weeks for dark-fired)
- Harvest complete before burley or dark harvest begins
- Average yield for CT Broadleaf: 2,000 lbs/A
  - 2,500 lbs/A for burley; 3,000 lbs/A for dark air; 3,500 lbs/A for dark fired

Wrapper Cuts
Approximately size of 3" x 5" index card



Source: ITG Brands



- Need large leaves to get more potential wrapper cuts
- Low topping required 10-12 leaves on plant

Source: ITG Brands

## **CT Broadleaf Variety Trials**

- Variety trials have been conducted in 2019 and 2020,
   but currently there is really no variety selection.
- Dealers provide seed for the variety they want grown
- 'C33' 'heirloom' type open-pollinated variety from CT.
  - No disease resistance
- Varieties used are just different selections of C33
  - Universal/Gallatin Redrying: PAB (PA Broadleaf)
  - Hail & Cotton: SPX

#### 2019 CT Broadleaf Variety Trial - Pre-Harvest



No disease resistance



Fusarium wilt, TMV



Fusarium wilt, TMV



Fusarium wilt, TMV, black root rot





## 2019 Connecticut Broadleaf Variety Evaluation N: 175

**UKREC, Princeton KY** 

N: 175 lbs N/A (7