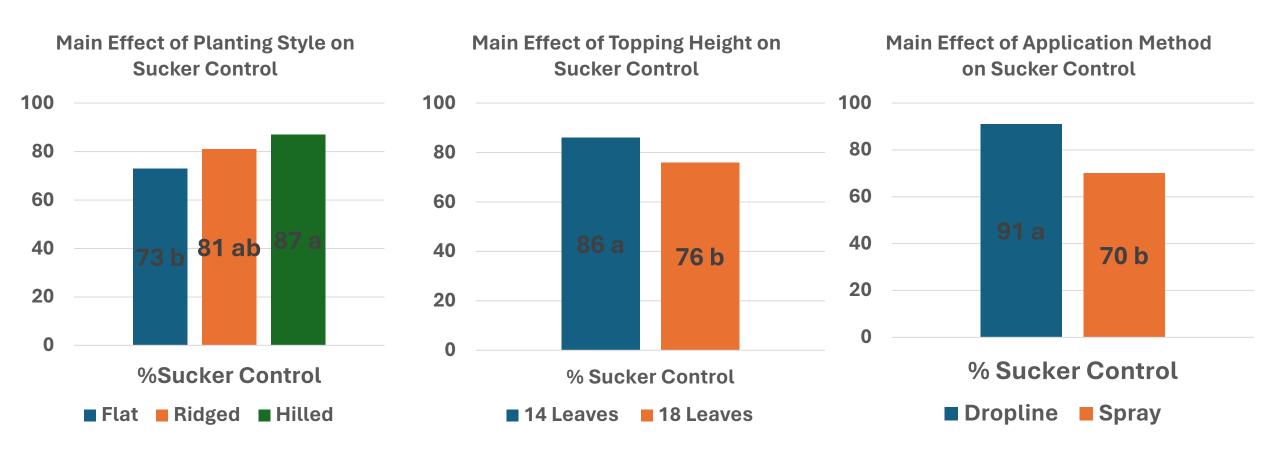

## Main Effects of Planting, Topping Height, and Application Method on Sucker Control