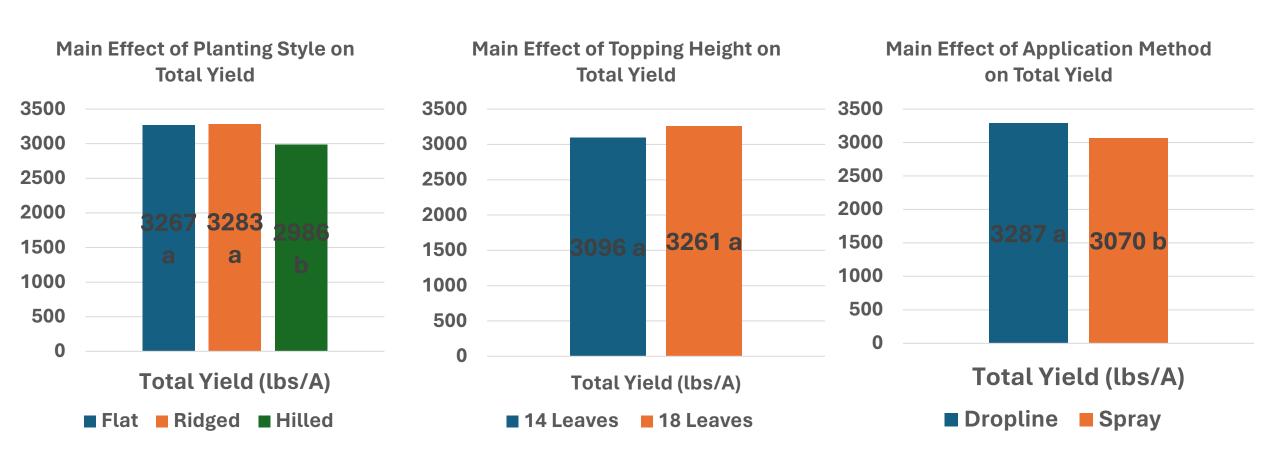

#### Main Effects of Planting, Topping Height, and Application Method on Total Yield