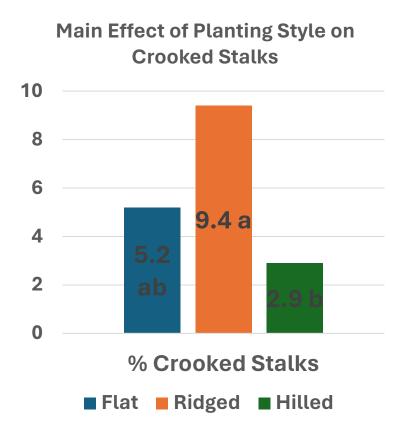

#### 2023 Crooked Stalks

## Main Effects of Planting, Topping Height, and Application Method on Crooked Stalks