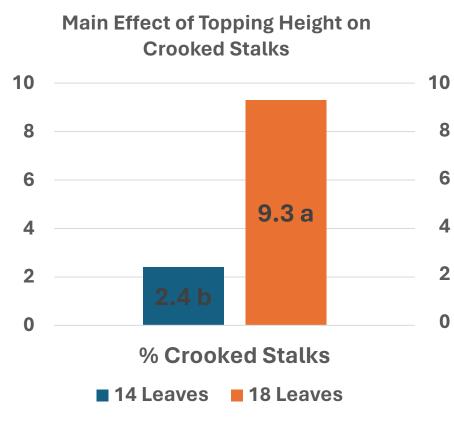

#### 2023 Crooked Stalks

## Main Effects of Planting, Topping Height, and Application Method on Crooked Stalks