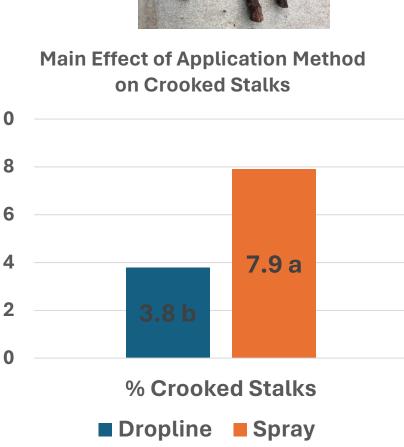

#### 2023 Crooked Stalks

## Main Effects of Planting, Topping Height, and Application Method on Crooked Stalks