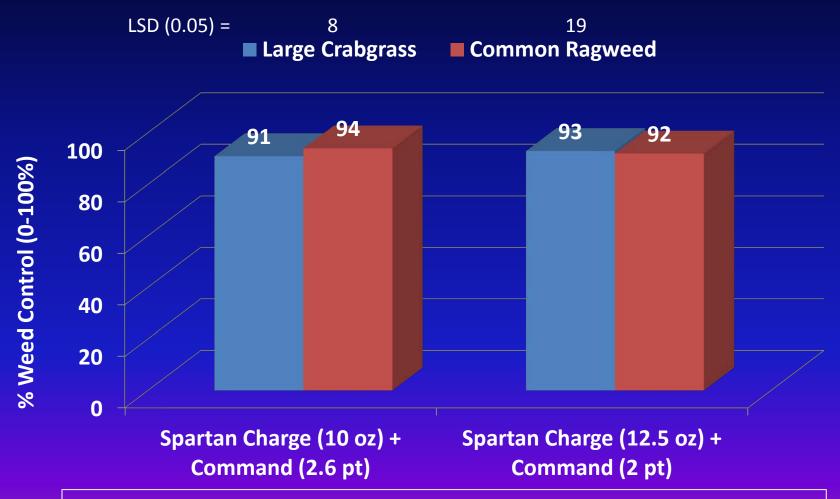

## Evaluation of Spartan Charge 2010 – MSU West Farm, Murray, KY

- Spartan Charge = Spartan + Aim
- 2 treatments:
  - Spartan Charge (10 oz/A) + Command 3ME (2.6 pt/A)
  - Spartan Charge (12.5 oz/A) + Command 3ME (2 pt/A)
    - 10 oz/A Spartan Charge equivalent to 8 oz/A Spartan 4F
    - 12.5 oz/A Spartan Charge equivalent to 10 oz/A Spartan 4F
- PD 7318LC set June 16 (4900 plants/A)
- RCBD with 4 replications, plots 4 rows, 40 ft. long
- Treatments applied as PRE surface application on June 8.
- Weed control data collected, no yield data
- No tobacco injury observed

## Evaluation of Spartan Charge 2010 – MSU West Farm, Murray, KY Late-Season Weed Control – July 29

<sup>\*</sup>Weed control from Spartan Charge + Command 3ME appeared to be equivalent to control that would be expected from equivalent rates of Spartan 4F + Command 3ME.